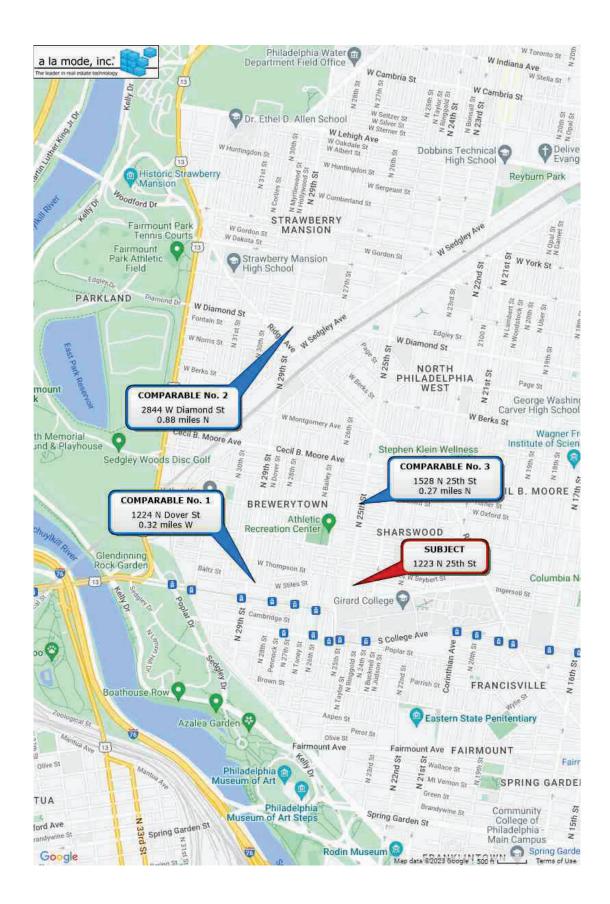

RESIDENTIAL APPRAISAL REPORT 71 My research 🔲 did 🖂 did not reveal any prior sales or transfers of the subject property for the three years prior to the effective date of this appraisal Data Source(s): BRIGHTMLS AND TAX RECORDS 1st Prior Subject Sale/Transfer Analysis of sale/transfer history and/or any current agreement of sale/listing: THE SUBJECT LAST SOLD ON Date: 04/04/2018 FOR \$366,666. THIS SALE WAS A BLANKET DEED THAT UNCLUDED ALL 3 UNITS. 04/04/2018 Price: 366.666 Source(s): BRIGHT MLS & TAX RECS 2nd Prior Subject Sale/Transfer Date Price: Source(s) SALES COMPARISON APPROACH TO VALUE (if developed) The Sales Comparison Approach was not developed for this appraisal. COMPARABLE SALE # 1 COMPARABLE SALE # 2 COMPARABLE SALE # 3 FEATURE SUBJECT Address 1223 N 25th St 1224 N Dover St 2844 W Diamond St 1528 N 25th St Philadelphia, PA 19121 Philadelphia, PA 19121 Philadelphia, PA 19121 Philadelphia, PA 19121 Proximity to Subject 0.32 miles W 0.88 miles N 0.27 miles N Sale Price 599,000 715,200 737,000 Sale Price/GLA 359.98 /sq.ft. 204.99 /sq.ft. 184.25 /sq.ft. Data Source(s) INSPECTION MLS # PAPH2139714;DOM 63 MLS # PAPH2225138;DOM 64 MLS # PAPH2225138;DOM 80 Verification Source(s) BRIGHT MLS & TAX RECS BRIGHT MLS & TAX RECS **BRIGHT MLS & TAX RECS** MLS & TAX RECS VALUE ADJUSTMENTS DESCRIPTION DESCRIPTION +(-) \$ Adjust. DESCRIPTION +(-) \$ Adjust. DESCRIPTION +(-) \$ Adjust. Sales or Financing FHA 0 VA 0 FHA Concessions \$42,000 Date of Sale/Time 10/27/2022 0 07/14/2023 05/01/2023 Rights Appraised Fee Simple Fee Simple Fee Simple Fee Simple Location RESID/MIXED RESID/MIXED RESID/MIXED RESID/MIXED Site 1,072 Sq.Ft. 758 sf 0 1120 sf 1261 sf View RESIDENTIAL RESIDENTIAL RESID/WORSHIP BUILD RESIDENTIAL Design (Style) **TRIPLEX DUPLEX** +10,000 TRIPLEX **DUPLEX** +10,000 Quality of Construction AVERAGE **AVERAGE AVERAGE AVERAGE** 0 Condition -5,000 C1 -5,000 C2 C2 C1 Above Grade Total Bdrms Total Bdrms Total Bdrms Total Bdrms Baths Baths Baths +2,000 Baths -4,000 -2,000 Room Count 13 5 5.2 8 4 2.1 +3,500 13 40 +2,000 10 6 5.0 +1,000 Gross Living Area 1,664 sq.ft. 3,489 sq.ft. 4,000 sq.ft. 3 804 sq.ft +85,600 -7.840+12,600 Basement & Finished NO BASEMENT NO BASEMENT NO BASEMENT Rooms Below Grade Functional Utility AVERAGE AVFRAGE AVFRAGE **AVERAGE** Heating/Cooling GAS HT/CAC ELEC HT/CAC 0 ELEC HT/CAC GAS HT/CAC Energy Efficient Items NONE NONE NONE NONE Garage/Carport NONE NONE NONE NONE Porch/Patio/Deck PORCH/PATIO/BALC PATIO 0 PATIO/BALC 0 PATIO ROOFTOP DECK YES YES YES NONE **X** + \$ Net Adjustment (Total) 101,100 5,600 -3,840 Adjusted Sale Price 16.9 % 0.8 % 0.5 Net Net of Comparables 16.9 %\$ 3.3 %\$ 700,100 720,800 3.5 % 733,160 Gross Gross Gross Summary of Sales Comparison Approach ALL COMPS ARE MULITIFAMILY PROPERTIES LOCATED IN THE SAME MARKET AREA AS THE SUBJECT. COMP #2 IS A TRIPLEX, AND COMPS #1 AND #3 ARE DUPLEXES. COMPS #1 AND #3 ARE ADJUSTED FOR HAVING 2 UNITS. THE SUBJECT AND COMP #1 ARE WERE BOTH BUILT UNDER 10 YEARS AGO, AND ARE UPDATED IN ABOVE AVERAGE CONDITION PER MLS DESCRIPTIONS AND PHOTOS. COMP #2 AND #3 ARE ADJUSTED FOR BEING NEW CONSTRUCTION IN ABOVE AVERAGE CONDITION, PER DESCRIPTIONS AND PHOTOS. COMP #1 IS USED TO BRACKET THE LOWER END OF ROOM COUNT, AND IS ADJUSTED FOR ONE LESS BEDROOM AS WELL AS 3.2 LESS BATHS. COMP #2 IS USED FOR ITS SIMILAR UNIT COUNT. COMP #2 IS ADJUSTED FOR HAVING 2 MORE BEDROOMS AS WELL AS 1.2 FEWER BATHS. COMP #3 IS USED AS IT IS ON THE SAME STREET AS THE SUBJECT. COMP #2 IS ADJUSTED FOR HAVING 1 MORE BEDROOM AS WELL AS 0.2 FEWER BATHS THAN THE SUBJECT MOST WEIGHT GIVEN TO COMP #2 FOR BEING THE LEAST GROSS ADJUSTED COMPARABLE AND COMP #3 FOR BEING ON THE SAME STREET AS THE SUBJECT