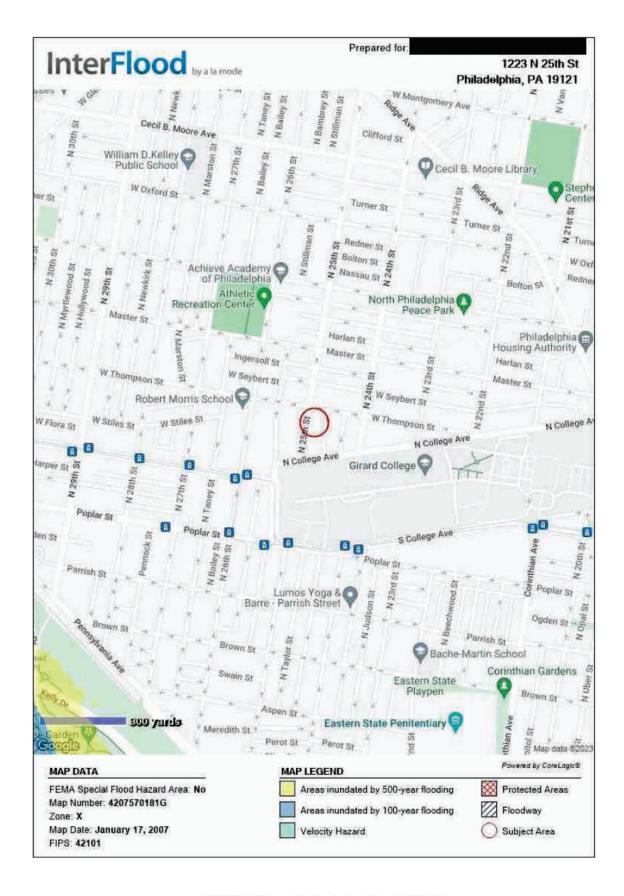

### **LOCATED AT:**

1223 N 25th St AS DESCRIBED IN DEED MAP: 9N2300 LOT 209, 208 Philadelphia, PA 19121

### FOR:

Pietragallo Gordon Alfano Bosick & Raspan i, LLP

AS OF:

08/29/2023

BY:

| Ė               |             | roperty Address   | : 1223 N 25th St                           | \AIOA                 |                   | OIN              |                | Philadelph     | hio             |          | State:             | N0.:     | Zip Code:           | 10121            |
|-----------------|-------------|-------------------|--------------------------------------------|-----------------------|-------------------|------------------|----------------|----------------|-----------------|----------|--------------------|----------|---------------------|------------------|
| П               |             | ounty: PHIL       |                                            |                       | Lenal Descri      | ntion:           |                |                |                 | Λ D · Ω  | N2300 LOT          |          |                     | 19121            |
| ŀ               | <b>5</b> ⊢ັ | ounty. FIIIL      | ADELFINA                                   |                       | Logar Dosori      | Juon. /          | 43 DESCI       |                | sor's Parcel #  |          | TAX IDs: 888290    |          |                     | 20722            |
| Ü               | ijŢ,        | ax Year: 2023     | R.E. Taxes: \$ 1,4                         | .73                   | Special Assessm   | ents: \$ (       | <u> </u>       |                | ver (if applica |          | N/A                | 730, 000 | 5230720 , 00023     | 50732            |
| CI IB IECT      | C           | urrent Owner of   |                                            | th 25th Stre          | •                 | σποι φ <u>(</u>  |                | upant:         | Owner           | ∑ Te     |                    | acant    | Manuf               | actured Housing  |
| ď               | P           | roject Type:      | PUD Condor                                 |                       | Cooperative       | □ Oth            | er (describe)  |                |                 |          | H0A: \$ 0          |          | per yea             |                  |
| П               | _           | larket Area Nam   |                                            |                       |                   |                  |                | lap Referenc   | e: 37964        |          |                    | Censu    | s Tract: 013        |                  |
| Г               | T           | he purpose of t   | nis appraisal is to develop an             |                       | Market '          | Value (as        | defined), or   |                | r type of value | e (desci | ribe)              |          | 0.0                 |                  |
| П               | Т           | his report reflec | ts the following value (if not             | Current, see co       |                   |                  |                |                | e is the Effect |          |                    | Retrospe | ective              | Prospective      |
| Ę               | A           | pproaches deve    | loped for this appraisal:                  | Sales Con             | nparison Approa   | ch D             | Cost Appr      | ach            | Income Appr     | roach    | (See Reconcilia    | ation Co | mments and S        | cope of Work)    |
| Ę               | Р           | roperty Rights A  | · · · · · · · · · · · · · · · · · · ·      |                       | <u> </u>          | Leased F         |                | ther (describ  |                 |          | ,                  |          |                     | . ,              |
| Z               | In          |                   | MARKET VALUE                               |                       |                   |                  |                |                | ,               |          |                    |          |                     |                  |
| ACCICAIMEN      | 3           | _                 |                                            |                       |                   |                  |                |                |                 |          |                    |          |                     |                  |
| 2               | in [        | tended User(s)    | (by name or type): Pi                      | etragallo Go          | rdon Alfano E     | Bosick &         | & Raspanti     | LLP            |                 |          |                    |          |                     |                  |
| П               | C           | lient: Pieti      | agallo Gordon Alfano                       | Bosick & R            | Raspanti, L       | Address          | : 38TH         | L, ONE         | OXFORD          | CEN      | TRE, PITTSE        | BURG     | H, PA 1521          | 9                |
|                 | A           | ppraiser:         |                                            |                       |                   | Address          | : 160 FE       | RNBROC         | OK AVENU        | JE, W    | YNCOTE, P          | A 190    | 95                  |                  |
|                 |             | ocation:          |                                            | uburban               | Rural             |                  | dominant       | ı              | Jnit Housing    |          | Present Land       |          |                     | e in Land Use    |
| П               |             | uilt up:          |                                            | 5-75%                 |                   |                  | cupancy        | PRICE          | AG              |          | ne-Unit            | _        | Not Likely          | /                |
| Z               | ₹ G         | rowth rate:       | Rapid S                                    |                       |                   | ⊠ 0v             |                | \$(000)        | (yrs            | · -      | -4 Unit            | 5 %      | Likely *            | In Process *     |
| ΙĔ              | Í P         | roperty values:   | ☐ Increasing ☐ S                           |                       |                   | ∑ Te             |                | 190            | Low 0           | _        | Iulti-Unit         | 5 %      | * To:               |                  |
| DESCEIPTION     |             | emand/supply:     | _                                          | Balance               | 11.7              |                  | cant (0-5%)    | 770            | High 13         | -        | omm'l              | 5 %      |                     |                  |
| S               | 3   1       | larketing time:   | Under 3 Mos. 3                             |                       |                   |                  | cant (>5%)     | 445            | Pred 10         | 00       |                    | %        |                     |                  |
| ۲               | ۱\<br>۱     |                   | ndaries, Description, and Ma               |                       |                   |                  |                |                | ,               |          |                    |          |                     | AILABLE IN       |
| Š               | <u> </u>    |                   | O 8.0% RANGE, AVE                          |                       |                   |                  |                | RICED          | COMPETI         | IIVEL    | Y MARKE II         | NG I     | IME IS LES          | SS THAN 3        |
| ADEA            | { ¦         |                   | ATA TAKEN FROM I                           |                       |                   |                  |                | DEI DUI        | V KO/W/VI       | A C D    | DEWEDVIC           | NA/NI C  | NICE KNO            | WALEOD IT'S      |
| l               |             |                   | <u>N THE NORTH CENT</u><br>TO MANUFACTURII |                       |                   |                  |                |                |                 |          |                    |          |                     |                  |
| DKET            |             |                   | AND HOMES. NOW                             |                       |                   |                  |                |                |                 |          |                    |          |                     |                  |
| S               | Ç۱          |                   | / INFLUENCED BY F                          |                       |                   |                  |                | IIER CII       | I. FROFE        |          | .5 10 IIIE L       | JINEO    | TEASTA              | NE .             |
| ľ               | 11-         | OSITIVEL          | INI LOLINCLD DI I                          | NOXIIVII I            | TO TEIVIT EL      | LOIVIV           | LIXOIII.       |                |                 |          |                    |          |                     |                  |
| П               | F           | SERKS STE         | EET - NORTH, GIRA                          | RD AVF - S            | SOUTH BRO         | DAD S            | T - FAST       | AND 31S        | T ST - WF       | ST       |                    |          |                     |                  |
| r               | _           |                   | 6.00' X 67.00'                             |                       | 200111, 2110      | ,,,,,,           |                |                | Site Area:      |          | 2 Sq.Ft.           |          |                     |                  |
| П               | Z           | oning Classifica  |                                            | - RM1                 |                   |                  |                |                | Description:    |          | 1 Res: Cond        | o. 4 S   | tv. Masonr          | v & O her        |
| П               |             |                   |                                            |                       | Zonir             | ng Comp          | liance:        | Legal          | Legal no        |          | ming (grandfathe   |          | Illegal             |                  |
| П               | А           | re CC&Rs appli    | cable? Yes No                              | Unknow                | n Have the        | documer          | its been revie | ved?           | Yes 🖂           | No       | Ground Rent (if a  | applicab | le) \$              | /                |
| П               | Н           | ighest & Best U   | se as improved: 🔀 Pr                       | esent use, or         | Other use         | (explain         |                |                |                 |          |                    |          |                     |                  |
| П               | L           |                   |                                            |                       |                   |                  |                |                |                 |          |                    |          |                     |                  |
| П               | A           | ctual Use as of   | Effective Date: RESID                      | DENTIAL               |                   |                  | l              | se as apprai   | ised in this re | port:    | RESIDEN            | ΓIAL     |                     |                  |
| Z               | S           | ummary of High    | nest & Best Use: <u>HIG</u>                | HEST AND              | BEST USE          | FOR T            | HE PURP        | OSES OF        | THE CU          | RREN     | IT APPRAIS         | AL RE    | PORT FO             | R THE            |
| DESCENE         | 2   5       | SUBJECT IS        | S AS IMPROVED AS                           | OF THE EF             | FECTIVE D         | ATE O            | F THE AP       | PRAISAL        |                 |          |                    |          |                     |                  |
| l e             | ١.,         | tilities          | Public Other Provider/                     | Description           | Off alta Immus    |                  | - Tuno         |                | Public Pi       | rivoto   | Tonography         | . = . /= | .,                  |                  |
| ٥               | 5 5         | ectricity         |                                            | Description           | Off-site Impro    | MACA             |                |                |                 | IIVale   | Topography<br>Size | LEVE     | SQ FT               |                  |
|                 |             | as                |                                            |                       | Curb/Gutter       |                  |                |                |                 | ΗI       | Shape              |          | TANGULAF            | ?                |
| Ë               | ۷           | /ater             |                                            |                       | 1                 | CONC             |                |                | - 🖺             | ΗI       | Drainage           |          | RAGE                | `                |
| Ū               |             |                   |                                            |                       | Street Lights     |                  |                |                | - 🛱 i           | Πl       | View               |          |                     | IP BUILDING      |
| П               | S           | torm Sewer        |                                            |                       | 1 -               |                  | WALK           |                |                 | ╗╽       |                    |          |                     |                  |
| П               | 0           | ther site elemer  |                                            | Corner Lot            | Cul de Sac        | UI               | nderground Ut  |                | Other (desci    |          |                    |          |                     |                  |
| П               | _           |                   |                                            |                       | A Flood Zone      |                  |                |                | 42075701        |          |                    |          | A Map Date (        |                  |
| П               | _           |                   | THERE ARE MIXE                             |                       |                   |                  |                |                |                 |          |                    |          |                     |                  |
| П               |             |                   | HAS NO IMPACT ON                           |                       |                   |                  |                |                |                 |          |                    |          |                     | ON               |
| П               | ᆙ           | BLOCK.THI         | S IS COMMON AND                            | ACCEPTAB              | SLE TO THE        | MARK             | ET AREA        | AND HAS        | S NO IMP        | ACT      | ON MARKE I         | ABILI    | IY.                 |                  |
| Н               | G           | eneral Descript   | ion                                        | Exterior Descri       | intion            |                  | Founda         | ion            |                 | Rasa     | ment 🔀             | None     | Heating             |                  |
| П               |             |                   | 3 Acc.Unit                                 | Foundation            | POURE             | CONC             | L              | 1009           | 0/2             | 1        | Sq. Ft. 0          | I MOHE   | Type                | FWA              |
| П               |             |                   | 5                                          | Exterior Walls        | BRICK/S           |                  |                | pace NON       |                 |          | nished 0           |          | Fuel                | GAS              |
| П               |             | ype Det.          |                                            | Roof Surface          | FLAT/A            |                  | Baseme         |                |                 | Ceilir   |                    |          | -                   | <u> </u>         |
| П               |             |                   | TRIPLEX                                    | Gutters & Dwn         |                   |                  |                | ump 🔀 Y        |                 | Walls    |                    |          | Cooling             | CENTRAL AIR      |
| П               |             | Existing          | Proposed Und.Cons.                         | Window Type           | VINYL C           |                  |                | _              | IONE            | Floor    |                    |          | Central             | YES              |
| U               | , A         | ctual Age (Yrs.)  | 6                                          | Storm/Screens         | YES/YI            | ES/AV            | G Settlem      | ent <u>NON</u> | ΝE              | Outsi    | de Entry           |          | Other               |                  |
| NTC             | E           | ffective Age (Yr  | ·                                          |                       |                   |                  | Infestat       | on NON         | ΝE              |          |                    |          |                     |                  |
| MDDOVEME        | In          | terior Descripti  | on                                         | Appliances            |                   | $\boxtimes$ None | Amenities      |                |                 |          |                    | - 1      | Car Storage         | None             |
| Į               | FI          |                   | LAM/HDWD/AVG                               | Refrigerator          | Stairs            | . $\sqsubseteq$  | Fireplace(s)   |                | Wo              | oodstov  | e(s) # <u>0</u>    |          | •                   | of cars ( Tot.)  |
| Įğ              | <u> </u>    |                   | DRYWALL/AVG                                | Range/Oven            |                   | air 📙            | —              | ATIO           |                 | -        |                    |          | Attach.             | _                |
|                 |             |                   | WOOD/AVG                                   | Disposal              | Scuttle           | ⊣                |                | OOF DEC        | JK              | -        |                    | -        | Detach.             |                  |
| 井               | ₽ B         |                   | TILE/AVG                                   | Dishwasher            | Doorwa            | ıy 📙             |                | ONE            |                 | -        |                    |          |                     | )                |
|                 |             |                   | TILE/AVG                                   | Fan/Hood<br>Microwave | Floor Heated      | 님                |                | ONE ONE        |                 | -        |                    |          | Carport<br>Driveway |                  |
| DESCENDITION OF | 2           | 0010              | WOOD/AVG                                   | Washer/Drye           |                   | , H              |                | ONE<br>ALCONY  | X3              | -        |                    | -        | Surface             |                  |
| ć               | Fi          | nished area ah    | ove grade contains:                        | 13 Roor               |                   |                  | drooms         | 5 2            |                 |          | 3.804 Square       | Feet of  |                     | Area Above Grade |
| 5               | A           | dditional feature | -                                          |                       |                   | _                |                | 52             | (-/             |          | J,00 1 540010      |          |                     |                  |
| 0               | 5           |                   |                                            |                       | ,                 |                  |                |                |                 |          |                    |          |                     |                  |
| U               | D           | escribe the con   | dition of the property (includ             | ng physical, fur      | nctional and exte | rnal obsc        | lescence):     | NTE            | ERIOR TRIF      | PLEX L   | OCATED ON A        | RESI     | DENTIAL BLO         | OCK. THREE       |
| 19              | ا           | JNITS DESCR       | BED AS UNIT: A (FIRST                      | SECOND FL             | OOR) ,B(TH R      | D FLOC           | R),C( FOUF     |                |                 |          |                    |          |                     |                  |
|                 |             |                   | LL UNITS ARE N UPDA                        |                       |                   |                  |                |                |                 |          |                    |          |                     |                  |
|                 | <u> </u>    | MAINTA NED        | HARDWOOD/LAMINATE                          | FLOORING T            | HROUGH OUT        | r. UNITS         | B AND C        | IAVE A BA      | LCONY TO        | THE R    | EAR. UNIT A        | HAS RE   | AR PATIO. \         | WELL             |
|                 |             |                   | ROOF DECK AND NO PA                        |                       |                   |                  |                |                |                 |          |                    |          |                     |                  |
|                 |             |                   | BERS, BUT SAME OWN                         |                       |                   |                  |                |                |                 |          |                    | E APPI   | RAISED AS C         | ONE ENTITY.      |
|                 | T           | HE VALUE C        | ONCLUSION IS FOR TH                        | E BUILDING A          | AS IF IT WERE     | A TRIF           | LEX, RATH      | ER THAN :      | 3 CONDOM        | INIUM    | S.                 |          |                     |                  |