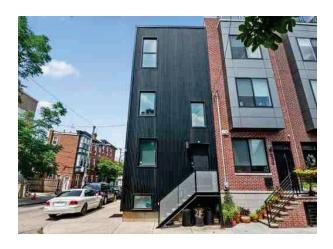

- 5. According to the Vesting Deed filed with the Philadelphia Department of Records, 1223 N. 25<sup>th</sup> St. LLC purchased the Property from J.A.K. Design, LLC on April 4, 2018 for \$366,666.17<sup>2</sup>. J.A.K. Design, LLC was a construction / real estate development company whose members were James LaForte, Defendant Joseph LaForte's brother; Anthony Zingarelli, who has been described as Defendant Joseph LaForte's "right hand" at Par Funding; and a third individual, Kris Tomasco. The Property is located in the Brewerytown neighborhood in Philadelphia. The property has 3 separately deeded units, A, B, C, consisting of one (1) one-bedroom unit and two (2) two-bedroom units.
- 6. In an effort to maximize the value of the Property, I marketed each of the 3 units in the Property separately, beginning in June 2023. I received no offers.
  - 7. In September 2023, I also began marketing the Property as a single Property.
- 8. Before doing so, I obtained a Pennsylvania Certified Residential Appraisal of the Property dated August 29, 2023 (the "Appraisal"). The Appraisal valued the Property at \$725,000 ("Appraised Value"). A true and correct copy of this Appraisal is attached as **Exhibit A**.<sup>3</sup>
- 9. I listed the Property for sale as a single Property for \$735,000, in excess of the Appraised Value.
- 10. The Property has been shown multiple times to prospective buyers. As a result of my marketing efforts and after negotiations, I have received an offer from P.R. LLC<sup>4</sup>, a third party