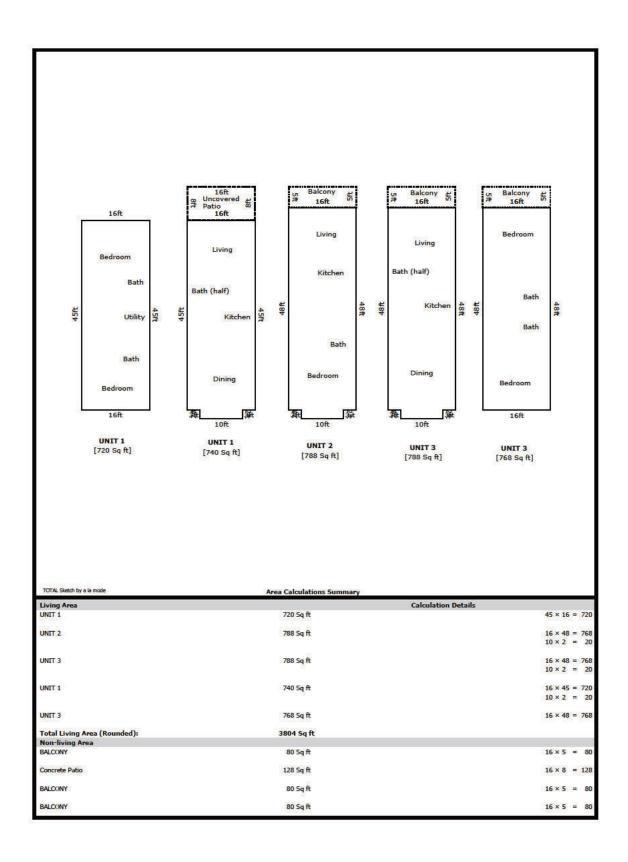

### FOR:

Pietragallo Gordon Alfano Bosick & Raspan i, LLP

AS OF:

08/29/2023

BY:

| Ė               |             | roperty Address   | : 1223 N 25th St                           | \AIOA                 |                   | OIN              |                | Philadelph     | hio             |          | State:             | N0.:     | Zip Code:           | 10121            |
|-----------------|-------------|-------------------|--------------------------------------------|-----------------------|-------------------|------------------|----------------|----------------|-----------------|----------|--------------------|----------|---------------------|------------------|
| П               |             | ounty: PHIL       |                                            |                       | Lenal Descri      | ntion:           |                |                |                 | Λ D · Ω  | N2300 LOT          |          |                     | 19121            |
| ŀ               | <b>5</b> ⊢ັ | ounty. FIIIL      | ADELFINA                                   |                       | Logar Dosori      | Juon. /          | 43 DESCI       |                | sor's Parcel #  |          | TAX IDs: 888290    |          |                     | 20722            |
| Ü               | ijŢ,        | ax Year: 2023     | R.E. Taxes: \$ 1,4                         | .73                   | Special Assessm   | ents: \$ (       | <u> </u>       |                | ver (if applica |          | N/A                | 730, 000 | 5230720 , 00023     | 50732            |
| CI IB IECT      | C           | urrent Owner of   |                                            | th 25th Stre          | •                 | σποι φ <u>(</u>  |                | upant:         | Owner           | ∑ Te     |                    | acant    | Manuf               | actured Housing  |
| ď               | P           | roject Type:      | PUD Condor                                 |                       | Cooperative       | □ Oth            | er (describe)  |                |                 |          | H0A: \$ 0          |          | per yea             |                  |
| П               | _           | larket Area Nam   |                                            |                       |                   |                  |                | lap Referenc   | e: 37964        |          |                    | Censu    | s Tract: 013        |                  |
| Г               | T           | he purpose of t   | nis appraisal is to develop an             |                       | Market '          | Value (as        | defined), or   |                | r type of value | e (desci | ribe)              |          | 0.0                 |                  |
| П               | Т           | his report reflec | ts the following value (if not             | Current, see co       |                   |                  |                |                | e is the Effect |          |                    | Retrospe | ective              | Prospective      |
| Ę               | A           | pproaches deve    | loped for this appraisal:                  | Sales Con             | nparison Approa   | ch D             | Cost Appr      | ach            | Income Appr     | roach    | (See Reconcilia    | ation Co | mments and S        | cope of Work)    |
| Ę               | Р           | roperty Rights A  | · · · · · · · · · · · · · · · · · · ·      |                       | <u> </u>          | Leased F         |                | ther (describ  |                 |          | ,                  |          |                     | . ,              |
| Z               | In          |                   | MARKET VALUE                               |                       |                   |                  |                |                | ,               |          |                    |          |                     |                  |
| ACCICAIMEN      | 3           | _                 |                                            |                       |                   |                  |                |                |                 |          |                    |          |                     |                  |
| 2               | in [        | tended User(s)    | (by name or type): Pi                      | etragallo Go          | rdon Alfano E     | Bosick &         | & Raspanti     | LLP            |                 |          |                    |          |                     |                  |
| П               | C           | lient: Pieti      | agallo Gordon Alfano                       | Bosick & R            | Raspanti, L       | Address          | : 38TH         | L, ONE         | OXFORD          | CEN      | TRE, PITTSE        | BURG     | H, PA 1521          | 9                |
|                 | A           | ppraiser:         |                                            |                       |                   | Address          | : 160 FE       | RNBROC         | OK AVENU        | JE, W    | YNCOTE, P          | A 190    | 95                  |                  |
|                 |             | ocation:          |                                            | uburban               | Rural             |                  | dominant       | ı              | Jnit Housing    |          | Present Land       |          |                     | e in Land Use    |
| П               |             | uilt up:          |                                            | 5-75%                 |                   |                  | cupancy        | PRICE          | AG              |          | ne-Unit            | _        | Not Likely          | /                |
| Z               | ₹ G         | rowth rate:       | Rapid S                                    |                       |                   | ⊠ 0v             |                | \$(000)        | (yrs            | · -      | -4 Unit            | 5 %      | Likely *            | In Process *     |
| ΙĔ              | Í P         | roperty values:   | ☐ Increasing ☐ S                           |                       |                   | ∑ Te             |                | 190            | Low 0           | _        | Iulti-Unit         | 5 %      | * To:               |                  |
| DESCEIPTION     |             | emand/supply:     | _                                          | Balance               | 11.7              |                  | cant (0-5%)    | 770            | High 13         | -        | omm'l              | 5 %      |                     |                  |
| S               | 3   1       | larketing time:   | Under 3 Mos. 3                             |                       |                   |                  | cant (>5%)     | 445            | Pred 10         | 00       |                    | %        |                     |                  |
| ۲               | ۱\<br>۱     |                   | ndaries, Description, and Ma               |                       |                   |                  |                |                | ,               |          |                    |          |                     | AILABLE IN       |
| Š               | <u> </u>    |                   | O 8.0% RANGE, AVE                          |                       |                   |                  |                | RICED          | COMPETI         | IIVEL    | Y MARKE II         | NG I     | IME IS LES          | SS THAN 3        |
| ADEA            | { ¦         |                   | ATA TAKEN FROM I                           |                       |                   |                  |                | DEI DUI        | V KO/W/VI       | A C D    | DEWEDVIC           | NA/NI C  | NICE KNO            | WALEOD IT'S      |
| l               |             |                   | <u>N THE NORTH CENT</u><br>TO MANUFACTURII |                       |                   |                  |                |                |                 |          |                    |          |                     |                  |
| DKET            |             |                   | AND HOMES. NOW                             |                       |                   |                  |                |                |                 |          |                    |          |                     |                  |
| S               | Ç۱          |                   | / INFLUENCED BY F                          |                       |                   |                  |                | IIER CII       | I. FROFE        |          | .5 10 IIIE L       | JINEO    | TEASTA              | NE .             |
| ľ               | 11-         | OSITIVEL          | INI LOLINCLD DI I                          | NOXIIVII I            | TO TEIVIT EL      | LOIVIV           | LIXOIII.       |                |                 |          |                    |          |                     |                  |
| П               | F           | SERKS STE         | EET - NORTH, GIRA                          | RD AVF - S            | SOUTH BRO         | DAD S            | T - FAST       | AND 31S        | T ST - WF       | ST       |                    |          |                     |                  |
| r               | _           |                   | 6.00' X 67.00'                             |                       | 200111, 2110      | ,,,,,,           |                |                | Site Area:      |          | 2 Sq.Ft.           |          |                     |                  |
| П               | Z           | oning Classifica  |                                            | - RM1                 |                   |                  |                |                | Description:    |          | 1 Res: Cond        | o. 4 S   | tv. Masonr          | v & O her        |
| П               |             |                   |                                            |                       | Zonir             | ng Comp          | liance:        | Legal          | Legal no        |          | ming (grandfathe   |          | Illegal             |                  |
| П               | А           | re CC&Rs appli    | cable? Yes No                              | Unknow                | n Have the        | documer          | its been revie | ved?           | Yes 🖂           | No       | Ground Rent (if a  | applicab | le) \$              | /                |
| П               | Н           | ighest & Best U   | se as improved: 🔀 Pr                       | esent use, or         | Other use         | (explain         |                |                |                 |          |                    |          |                     |                  |
| П               | L           |                   |                                            |                       |                   |                  |                |                |                 |          |                    |          |                     |                  |
| П               | A           | ctual Use as of   | Effective Date: RESID                      | DENTIAL               |                   |                  | l              | se as apprai   | ised in this re | port:    | RESIDEN            | ΓIAL     |                     |                  |
| Z               | S           | ummary of High    | nest & Best Use: <u>HIG</u>                | HEST AND              | BEST USE          | FOR T            | HE PURP        | OSES OF        | THE CU          | RREN     | IT APPRAIS         | AL RE    | PORT FO             | R THE            |
| DESCENE         | 2   5       | SUBJECT IS        | S AS IMPROVED AS                           | OF THE EF             | FECTIVE D         | ATE O            | F THE AP       | PRAISAL        |                 |          |                    |          |                     |                  |
| l e             | ١.,         | tilities          | Public Other Provider/                     | Description           | Off alta Immus    |                  | - Tuno         |                | Public Pi       | rivoto   | Tonography         | . = . /= | .,                  |                  |
| ٥               | 5 5         | ectricity         |                                            | Description           | Off-site Impro    | MACA             |                |                |                 | IIVale   | Topography<br>Size | LEVE     | SQ FT               |                  |
|                 |             | as                |                                            |                       | Curb/Gutter       |                  |                |                |                 | ΗI       | Shape              |          | TANGULAF            | ?                |
| Ë               | ۷           | /ater             |                                            |                       | 1                 | CONC             |                |                | - 🖺             | ΗI       | Drainage           |          | RAGE                | `                |
| Ū               |             |                   |                                            |                       | Street Lights     |                  |                |                | - 🛱 i           | Πl       | View               |          |                     | IP BUILDING      |
| П               | S           | torm Sewer        |                                            |                       | 1 -               |                  | WALK           |                |                 | ╗╽       |                    |          |                     |                  |
| П               | 0           | ther site elemer  |                                            | Corner Lot            | Cul de Sac        | UI               | nderground Ut  |                | Other (desci    |          |                    |          |                     |                  |
| П               | _           |                   |                                            |                       | A Flood Zone      |                  |                |                | 42075701        |          |                    |          | A Map Date (        |                  |
| П               | _           |                   | THERE ARE MIXE                             |                       |                   |                  |                |                |                 |          |                    |          |                     |                  |
| П               |             |                   | HAS NO IMPACT ON                           |                       |                   |                  |                |                |                 |          |                    |          |                     | ON               |
| П               | ᆙ           | BLOCK.THI         | S IS COMMON AND                            | ACCEPTAB              | SLE TO THE        | MARK             | ET AREA        | AND HAS        | S NO IMP        | ACT      | ON MARKE I         | ABILI    | IY.                 |                  |
| Н               | G           | eneral Descript   | ion                                        | Exterior Descri       | intion            |                  | Founda         | ion            |                 | Rasa     | ment 🔀             | None     | Heating             |                  |
| П               |             |                   | 3 Acc.Unit                                 | Foundation            | POURE             | CONC             | L              | 1009           | 0/2             | 1        | Sq. Ft. 0          | I MOHE   | Type                | FWA              |
| П               |             |                   | 5                                          | Exterior Walls        | BRICK/S           |                  |                | pace NON       |                 |          | nished 0           |          | Fuel                | GAS              |
| П               |             | ype Det.          |                                            | Roof Surface          | FLAT/A            |                  | Baseme         |                |                 | Ceilir   |                    |          | -                   | <u> </u>         |
| П               |             |                   | TRIPLEX                                    | Gutters & Dwn         |                   |                  |                | ump 🔀 Y        |                 | Walls    |                    |          | Cooling             | CENTRAL AIR      |
| П               |             | Existing          | Proposed Und.Cons.                         | Window Type           | VINYL C           |                  |                | _              | IONE            | Floor    |                    |          | Central             | YES              |
| U               | , A         | ctual Age (Yrs.)  | 6                                          | Storm/Screens         | YES/YI            | ES/AV            | G Settlem      | ent <u>NON</u> | ΝE              | Outsi    | de Entry           |          | Other               |                  |
| NTC             | E           | ffective Age (Yr  | ·                                          |                       |                   |                  | Infestat       | on NON         | ΝE              |          |                    |          |                     |                  |
| MDDOVEME        | In          | terior Descripti  | on                                         | Appliances            |                   | $\boxtimes$ None | Amenities      |                |                 |          |                    | - 1      | Car Storage         | None             |
| Į               | FI          |                   | LAM/HDWD/AVG                               | Refrigerator          | Stairs            | . $\sqsubseteq$  | Fireplace(s)   |                | Wo              | oodstov  | e(s) # <u>0</u>    |          | •                   | of cars ( Tot.)  |
| Įğ              | <u> </u>    |                   | DRYWALL/AVG                                | Range/Oven            |                   | air 📙            | —              | ATIO           |                 | -        |                    |          | Attach.             | _                |
|                 |             |                   | WOOD/AVG                                   | Disposal              | Scuttle           | ⊣                |                | OOF DEC        | JK              | -        |                    | -        | Detach.             |                  |
| 井               | ₽ B         |                   | TILE/AVG                                   | Dishwasher            | Doorwa            | ıy 📙             |                | ONE            |                 | -        |                    |          |                     | )                |
|                 |             |                   | TILE/AVG                                   | Fan/Hood<br>Microwave | Floor Heated      | 님                |                | ONE ONE        |                 | -        |                    |          | Carport<br>Driveway |                  |
| DESCENDITION OF | 2           | 0010              | WOOD/AVG                                   | Washer/Drye           |                   | , H              |                | ONE<br>ALCONY  | X3              | -        |                    | -        | Surface             |                  |
| ć               | Fi          | nished area ah    | ove grade contains:                        | 13 Roor               |                   |                  | drooms         | 5 2            |                 |          | 3.804 Square       | Feet of  |                     | Area Above Grade |
| 5               | A           | dditional feature | -                                          |                       |                   | _                |                | 52             | (-/             |          | J,00 1 540010      |          |                     |                  |
| 0               | 5           |                   |                                            |                       | ,                 |                  |                |                |                 |          |                    |          |                     |                  |
| U               | D           | escribe the con   | dition of the property (includ             | ng physical, fur      | nctional and exte | rnal obsc        | lescence):     | NTE            | ERIOR TRIF      | PLEX L   | OCATED ON A        | RESI     | DENTIAL BLO         | OCK. THREE       |
| 19              | ا           | JNITS DESCR       | BED AS UNIT: A (FIRST                      | SECOND FL             | OOR) ,B(TH R      | D FLOC           | R),C( FOUF     |                |                 |          |                    |          |                     |                  |
|                 |             |                   | LL UNITS ARE N UPDA                        |                       |                   |                  |                |                |                 |          |                    |          |                     |                  |
|                 | <u> </u>    | MAINTA NED        | HARDWOOD/LAMINATE                          | FLOORING T            | HROUGH OUT        | r. UNITS         | B AND C        | IAVE A BA      | LCONY TO        | THE R    | EAR. UNIT A        | HAS RE   | AR PATIO. \         | WELL             |
|                 |             |                   | ROOF DECK AND NO PA                        |                       |                   |                  |                |                |                 |          |                    |          |                     |                  |
|                 |             |                   | BERS, BUT SAME OWN                         |                       |                   |                  |                |                |                 |          |                    | E APPI   | RAISED AS C         | ONE ENTITY.      |
|                 | T           | HE VALUE C        | ONCLUSION IS FOR TH                        | E BUILDING A          | AS IF IT WERE     | A TRIF           | LEX, RATH      | ER THAN :      | 3 CONDOM        | INIUM    | S.                 |          |                     |                  |