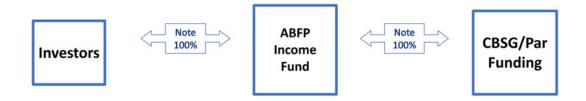

- 64. Vagnozzi had previously proposed this structure to Cole and Abbonizio in 2017, but Par Funding did not put this structure into place until January 2018, after it received the Pennsylvania Securities Regulators' subpoena and it continues to this day.
- 65. Under this new structure, Par Funding uses Agent Funds to offer and sell promissory notes the Agent Funds issue to investors. The Agent Funds then funnel investor money to Par Funding, which then issues Par Funding Notes to its Agent Funds.
- 66. Below is an illustration Abbonizio and his attorney showed existing investors in April 2020, explaining how the fund structure works with respect to the ABFP Income Fund: