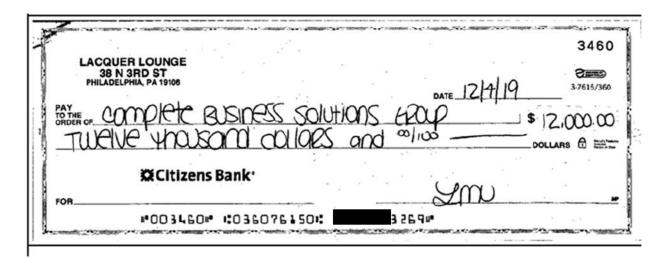

On March 4, 2021, McElhone paid the Receiver \$35,000 for rent through August 31, 2001 using a check she signed from her Citizens Bank account ending 6150, which is an account McElhone has in the name of her company Lacquer Lounge. [Exhibit 7 at p.2]. On August 23, 2021, McElhone paid an additional \$5,000 for rent using this same bank account in further violation of the Asset Freeze Order [Exhibit 7 at p.1]. Corporate records show that McElhone is the President of Lacquer Lounge [Exhibit 8], and Par Funding's QuickBooks reflect that Par Funding transferred \$69,896.18 to Lacquer Lounge [Exhibit 9]. McElhone and/or her spouse and co-Defendant Joseph LaForte have made other payments in connection with the properties in the Receivership, and we are continuing to investigate the source of those funds.<sup>4</sup>