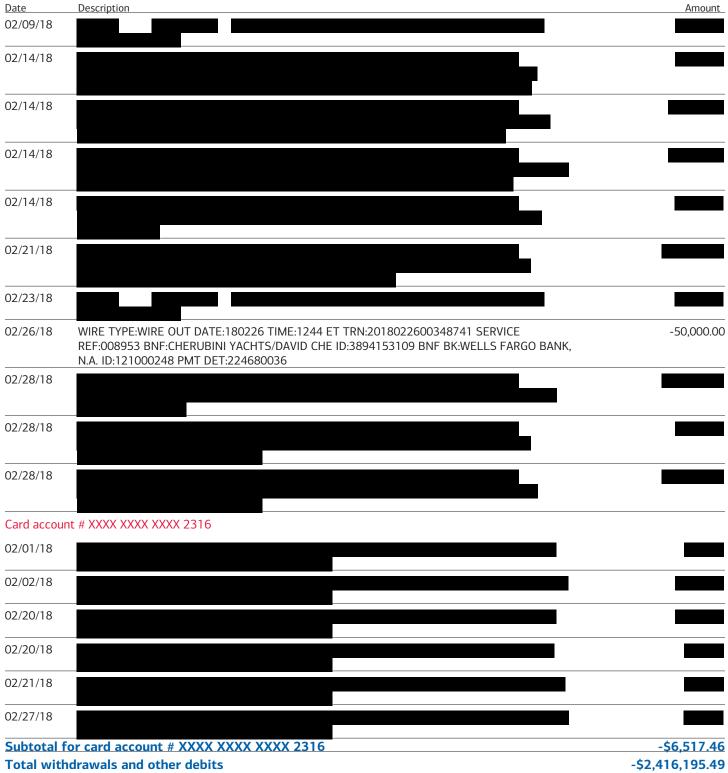

02/26/18 WIRE TYPE:WIRE OUT DATE:180226 TIME:1244 ET TRN:2018022600348741 SERVICE REF:008953 BNF:CHERUBINI YACHTS/DAVID CHE ID:3894153109 BNF BK:WELLS FARGO BANK, N.A. ID:121000248 PMT DET:224680036 - 50,000.00

## **Account summary**

| Beginning balance on February 1, 2018 | \$1,207,018.38 | # of deposits/credits: 21                                      |
|---------------------------------------|----------------|----------------------------------------------------------------|
| Deposits and other credits            | 1,492,903.32   | # of withdrawals/debits: 43                                    |
| Withdrawals and other debits          | -2,416,195.49  | # of items-previous cycle <sup>1</sup> : 11                    |
| Checks                                | -9,230.76      | # of days in cycle: 28                                         |
| Service fees                          | -420.00        | Average ledger balance: \$229,848.90                           |
| Ending balance on February 28, 2018   | \$274,075.45   | <sup>1</sup> Includes checks paid,deposited items&other debits |