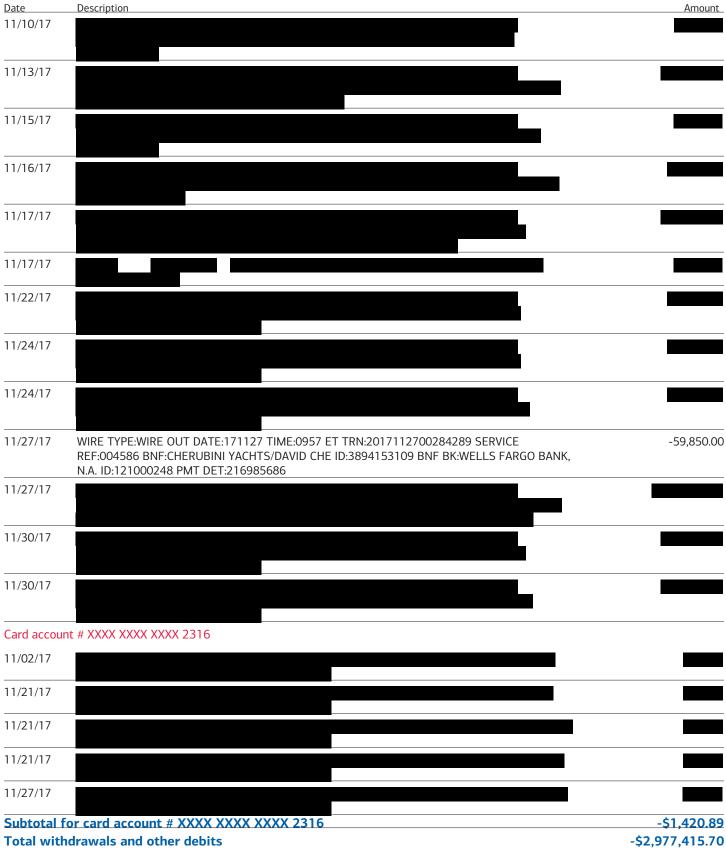

-333,250.00

11/27/17 WIRE TYPE:WIRE OUT DATE:171127 TIME:0957 ET TRN:2017112700284289 SERVICE REF:004586 BNF:CHERUBINI YACHTS/DAVID CHE ID:3894153109 BNF BK:WELLS FARGO BANK, N.A. ID:121000248 PMT DET:216985686 -59,850.00

## **Account summary**

| -                                     |               |                                                                |
|---------------------------------------|---------------|----------------------------------------------------------------|
| Beginning balance on November 1, 2017 | \$181,603.65  | # of deposits/credits: 35                                      |
| Deposits and other credits            | 3,292,250.09  | # of withdrawals/debits: 47                                    |
| Withdrawals and other debits          | -2,977,415.70 | # of items-previous cycle <sup>1</sup> : 15                    |
| Checks                                | -40,480.76    | # of days in cycle: 30                                         |
| Service fees                          | -480.00       | Average ledger balance: \$548,898.41                           |
| Ending balance on November 30, 2017   | \$455,477.28  | <sup>1</sup> Includes checks paid,deposited items&other debits |
|                                       |               |                                                                |

## Withdrawals and other debits - continued

P.O. Box 15284 Wilmington, DE 19850 **Bus Platinum Privileges** 