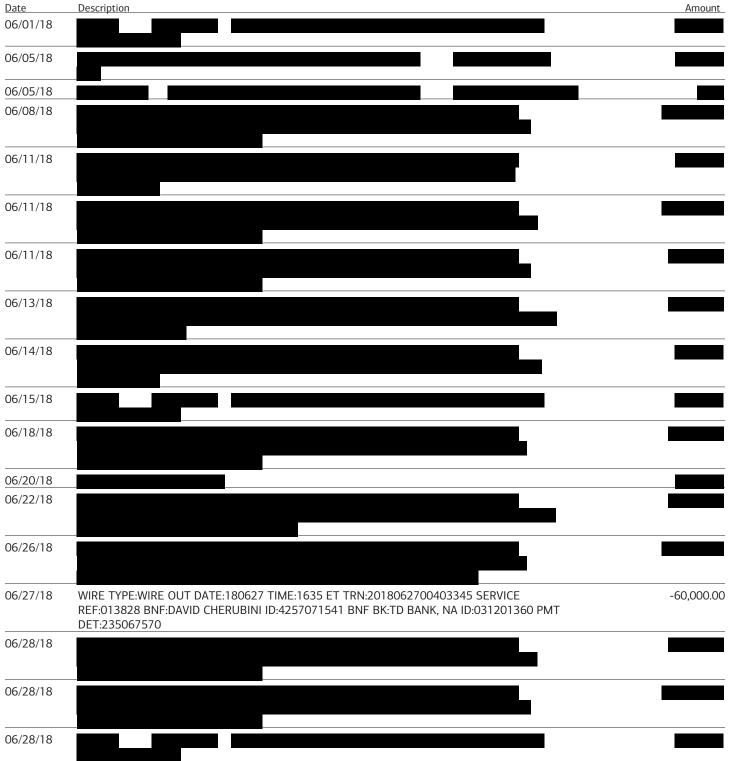

04/04/18 WIRE TYPE:WIRE OUT DATE:180404 TIME:1012 ET TRN:2018040400250694 SERVICE REF:004881 BNF:DAVID CHERUBINI ID:4257071541 BNF BK:TD BANK, NA ID:031201360 PMT DET:228018144 -50,000.00

06/27/18 WIRE TYPE:WIRE OUT DATE:180627 TIME:1635 ET TRN:2018062700403345 SERVICE REF:013828 BNF:DAVID CHERUBINI ID:4257071541 BNF BK:TD BANK, NA ID:031201360 PMT DET:235067570 -60,000.00

## Your Business Advantage Checking **Bus Platinum Privileges**

| for June 1, 2018 to June 30, 2018  |                | Account number: 3939                                           |
|------------------------------------|----------------|----------------------------------------------------------------|
| HERITAGE BUSINESS CONSULTING, INC. |                |                                                                |
| Account summary                    |                |                                                                |
| Beginning balance on June 1, 2018  | \$1,543,551.11 | # of deposits/credits: 27                                      |
| Deposits and other credits         | 2,070,472.50   | # of withdrawals/debits: 46                                    |
| Withdrawals and other debits       | -1,459,048.64  | # of items-previous cycle <sup>1</sup> : 26                    |
| Checks                             | -24,743.63     | # of days in cycle: 30                                         |
| Service fees                       | -402.00        | Average ledger balance: \$1,909,622.95                         |
| Ending balance on June 30, 2018    | \$2,129,829.34 | <sup>1</sup> Includes checks paid,deposited items&other debits |